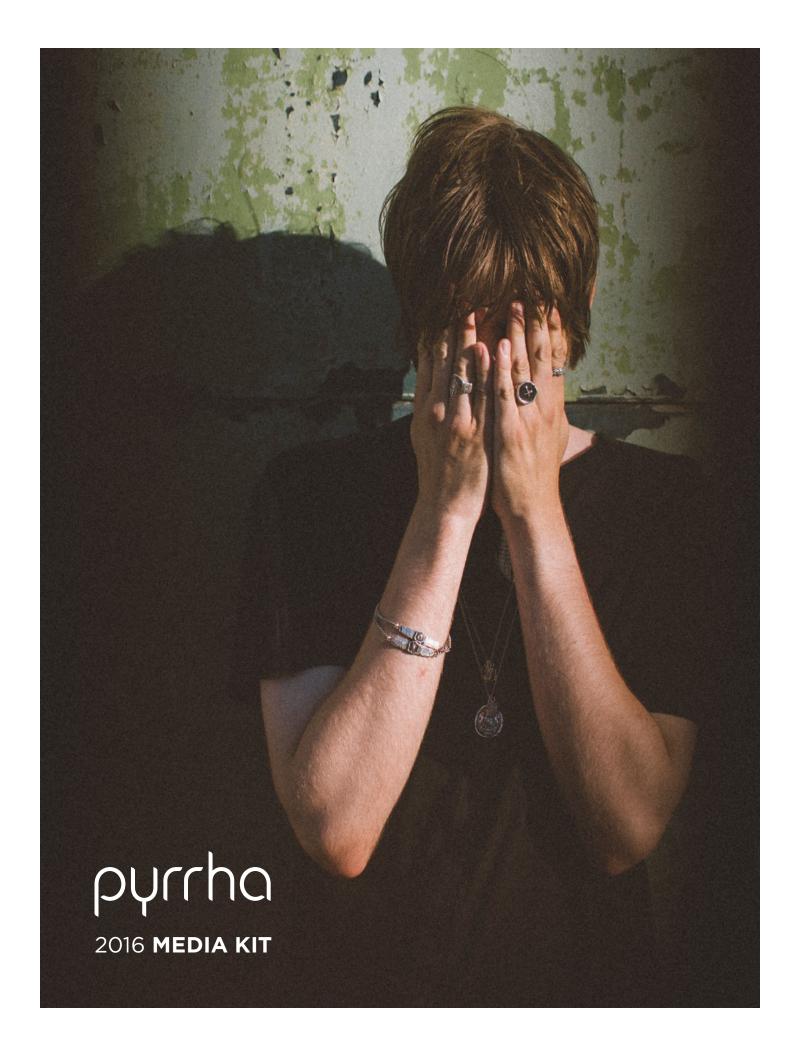

# **PYRRHA**

Pyrrha jewelry is handcrafted using authentic wax impressions and imagery from the Victorian Era. Cast with reclaimed metals using time honoured, old world techniques, each signature talisman has a symbolic meaning culled from heraldry.

THE NEW HEIRLOOM