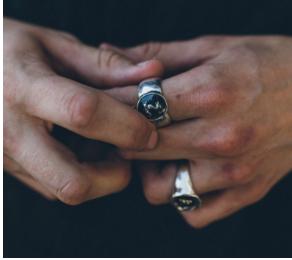

#### MEN'S COLLECTION

The Pyrrha Men's Collection features our more masculine talismans on longer chains and a variety of gauges, as well as ID bracelets, rings, cufflinks, tie bars, and money clips. The collection offers men a seamless way to add personal style and significance to their wardrobe.

#### IMAGE TO RIGHT:

Gryphon Head Wide Domed Band Ring

Fatherhood Signet Ring