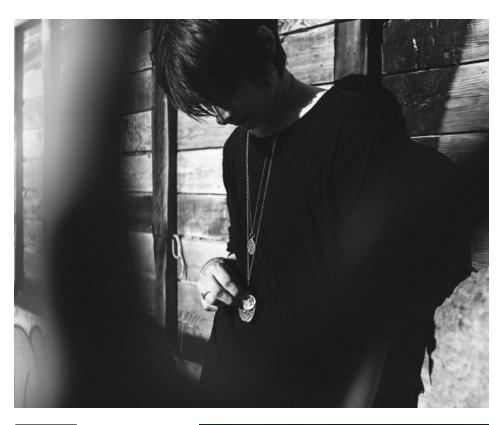

#### MEN'S COLLECTION

The Pyrrha Men's Collection features our more masculine talismans on longer chains and a variety of gauges, as well as ID bracelets, rings, cufflinks, tie bars, and money clips. The collection offers men a seamless way to add personal style and significance to their wardrobe.

#### IMAGE ABOVE:

Stronghold Statement Talisman

Eagle in Crown Signature Talisman

St. George Statement Talisman

#### IMAGE TO RIGHT:

Gryphon Head Wide Domed Band Ring

Fatherhood Signet Ring